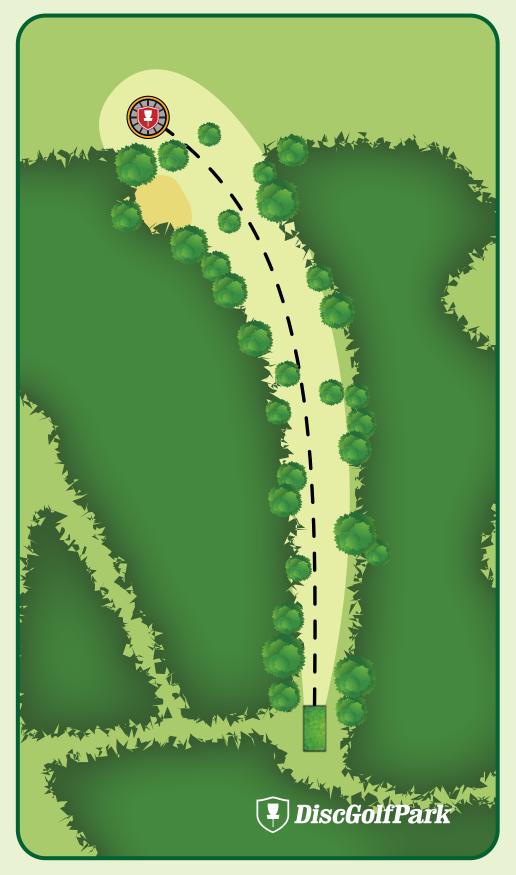

Par 3
234 ft

Please let the group in front of you finish the hole before you begin to tee

Par 3

?? ft

Please let the group in front of you finish the hole before you begin to tee

Par 3

220 ft

Please let the group in front of you finish the hole before you begin to tee off.