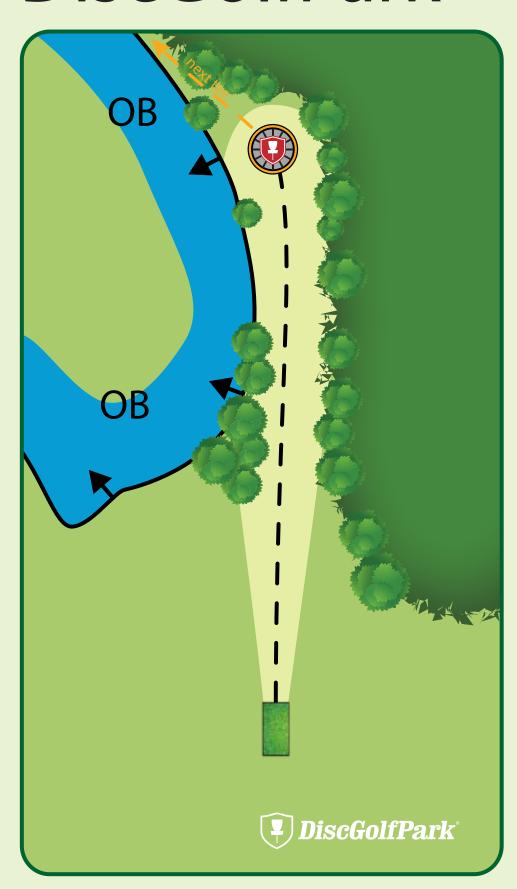

Par 3
255 ft

Please let the group in front of you finish the hole before you begin to tee off

Par 3
299 ft

Please let the group in front of you finish the hole before you begin to tee off.

Par 3 304 ft

Please let the group in front of you finish the hole before you begin to tee