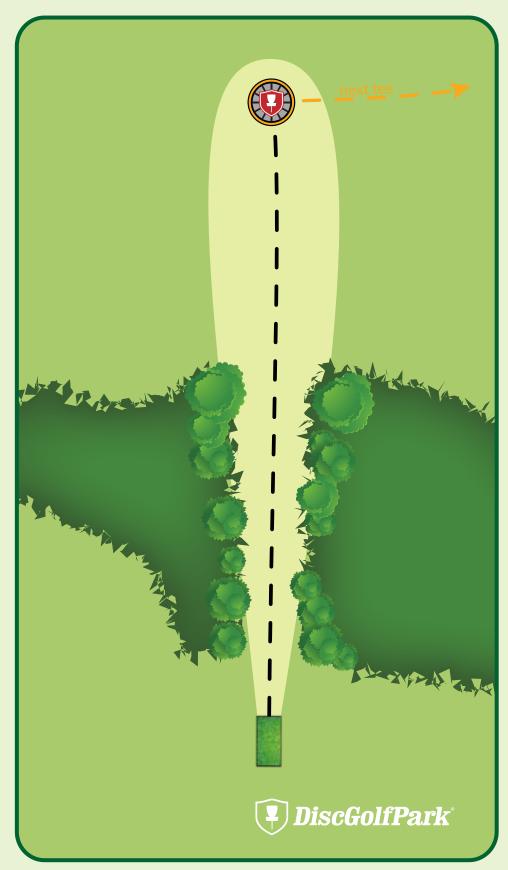

Par 3
310 ft

Please let the group in front of you finish the hole before you begin to tee off.









Par 3 246 ft

Please let the group in front of you finish the hole before you begin to tee off.









Par 4

453 ft

Please let the group in front of you finish the hole before you begin to tee off.









Par 3
255 ft

Please let the group in front of you finish the hole before you begin to tee off









Par 3
299 ft

Please let the group in front of you finish the hole before you begin to tee off.









Par 3 304 ft

Please let the group in front of you finish the hole before you begin to tee









Par 3
234 ft

Please let the group in front of you finish the hole before you begin to tee









Par 3

?? ft

Please let the group in front of you finish the hole before you begin to tee









Par 3

220 ft

Please let the group in front of you finish the hole before you begin to tee off.