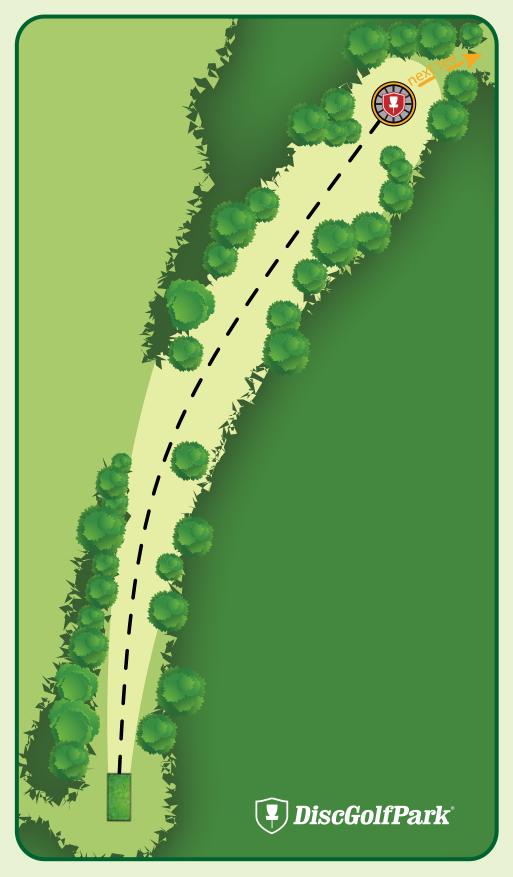

Par 3
234 ft

Please let the group in front of you finish the hole before you begin to tee

Par 3

?? ft

Please let the group in front of you finish the hole before you begin to tee

Par 3

220 ft

Please let the group in front of you finish the hole before you begin to tee off.