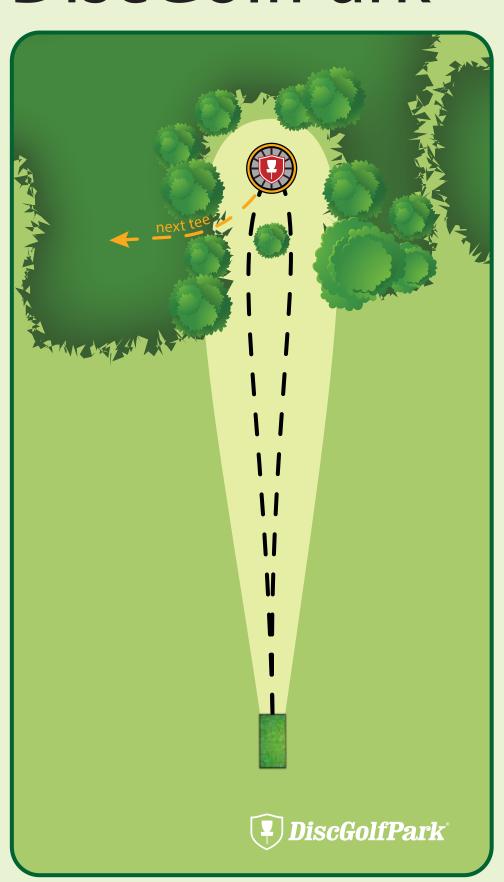

Par 3
234 ft

Please let the group in front of you finish the hole before you begin to tee

Par 3

?? ft

Please let the group in front of you finish the hole before you begin to tee

Par 3

220 ft

Please let the group in front of you finish the hole before you begin to tee off.