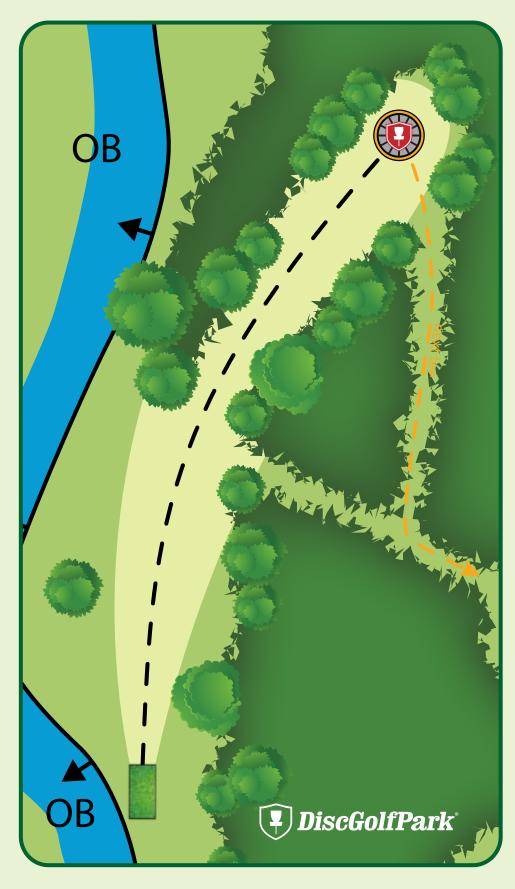

Par 3
234 ft

Please let the group in front of you finish the hole before you begin to tee

Par 3

?? ft

Please let the group in front of you finish the hole before you begin to tee

Par 3

220 ft

Please let the group in front of you finish the hole before you begin to tee off.