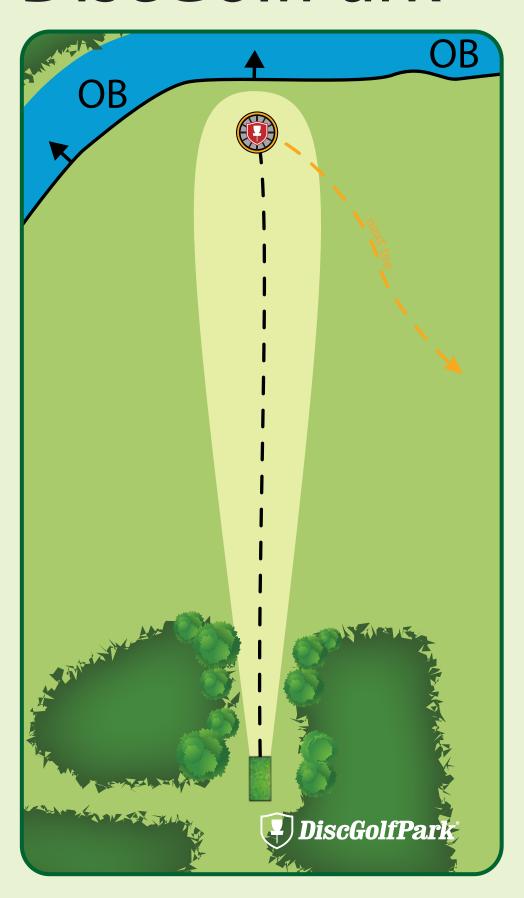

Par 3
310 ft

Please let the group in front of you finish the hole before you begin to tee off.









Par 3 246 ft

Please let the group in front of you finish the hole before you begin to tee off.









Par 4

453 ft

Please let the group in front of you finish the hole before you begin to tee off.









Par 3
255 ft

Please let the group in front of you finish the hole before you begin to tee off









Par 3
299 ft

Please let the group in front of you finish the hole before you begin to tee off.









Par 3 304 ft

Please let the group in front of you finish the hole before you begin to tee









Par 3
234 ft

Please let the group in front of you finish the hole before you begin to tee









Par 3

?? ft

Please let the group in front of you finish the hole before you begin to tee









Par 3

220 ft

Please let the group in front of you finish the hole before you begin to tee off.