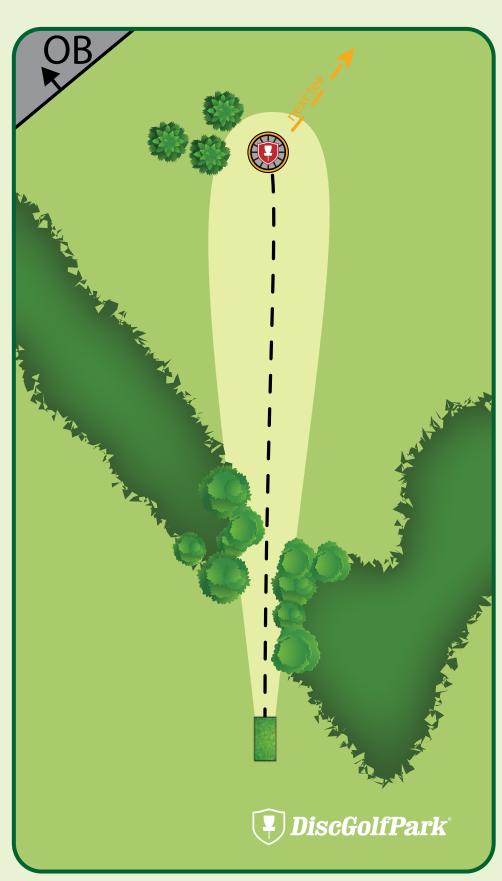

Par 3
255 ft

Please let the group in front of you finish the hole before you begin to tee off

Par 3
299 ft

Please let the group in front of you finish the hole before you begin to tee off.

Par 3 304 ft

Please let the group in front of you finish the hole before you begin to tee