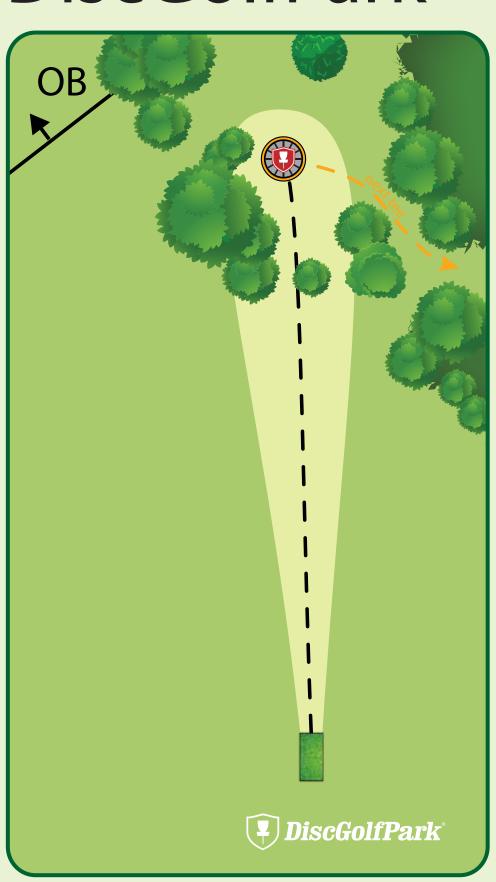

Par 3
255 ft

Please let the group in front of you finish the hole before you begin to tee off

Par 3
299 ft

Please let the group in front of you finish the hole before you begin to tee off.

Par 3 304 ft

Please let the group in front of you finish the hole before you begin to tee